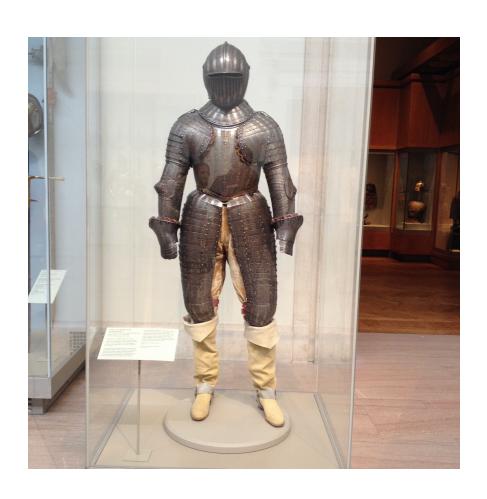

racter should evolve throughout the narrative

#### Appeal

 The audience should identify with the character, and care about their outcomes

## Character's Backstory

- Introduces the character to the audience, and reveals the motivations, skills, and conflicts of the character
- Helps the audience to buy into the narrative and the character's role in it

### Building a character

- Attributes
  - Functional: how the character behaves
  - Cosmetic: how the character looks
- Good characters have a simplified design
  - Emphasis on big shapes and lines of motion
  - Exaggeration of personality (eyes, mouth)

#### Simple shapes, action lines, emphasis



#### Simple shapes, action lines, emphasis



























#### Reference sheet template

. Male









#### Obtain reference





#### Create a Character Sheet





## Research Backstory



#### The Collection Online





#### Create a Character Sheet



#### Create a Character Sheet



#### Create from scratch...

You've got a million bad drawings in you; you better get started.

- Chuck Jones



#### Student Character Sketch



#### Student Character Sketch





#### Pixar Character Sketch



# Disney Character Sketch



# Marvel Superhero Model Sheet