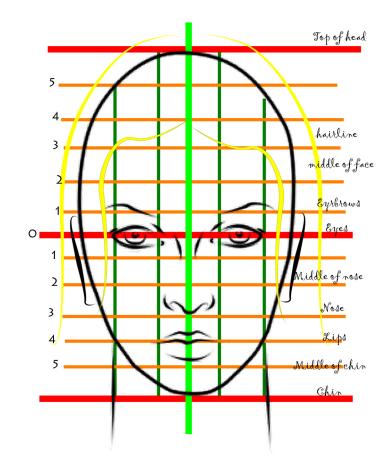

### Building a character

- Attributes
  - Functional: how the character behaves
  - Cosmetic: how the character looks
- Good characters have a simplified design
  - Emphasis on big shapes and lines of motion
  - Exaggeration of personality (eyes, mouth)