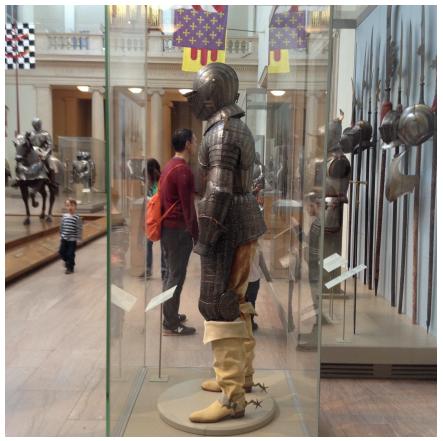

cter should evolve throughout the narrative

#### Appeal

 The audience should identify with the character, and care about their outcomes

## Character's Backstory

- Introduces the character to the audience, and reveals the motivations, skills, and conflicts of the character
- Helps the audience to buy into the narrative and the character's role in it

### Building a character

- Attributes
  - Functional: how the character behaves
  - Cosmetic: how the character looks
- Good characters have a simplified design
  - Emphasis on big shapes and lines of motion
  - Exaggeration of personality (eyes, mouth)

#### Simple shapes, action lines, emphasis



#### Simple shapes, action lines, emphasis



























#### Reference sheet template

. Male









#### Obtain reference





#### Create a Character Sheet





## Research Backstory



#### The Collection Online





#### Create a Character Sheet



#### Create a Character Sheet



#### Create from scratch...

You've got a million bad drawings in you; you better get started.

- Chuck Jones



#### Student Character Sketch



#### Student Character Sketch





#### Pixar Character Sketch



# Disney Character Sketch



# Marvel Superhero Model Sheet