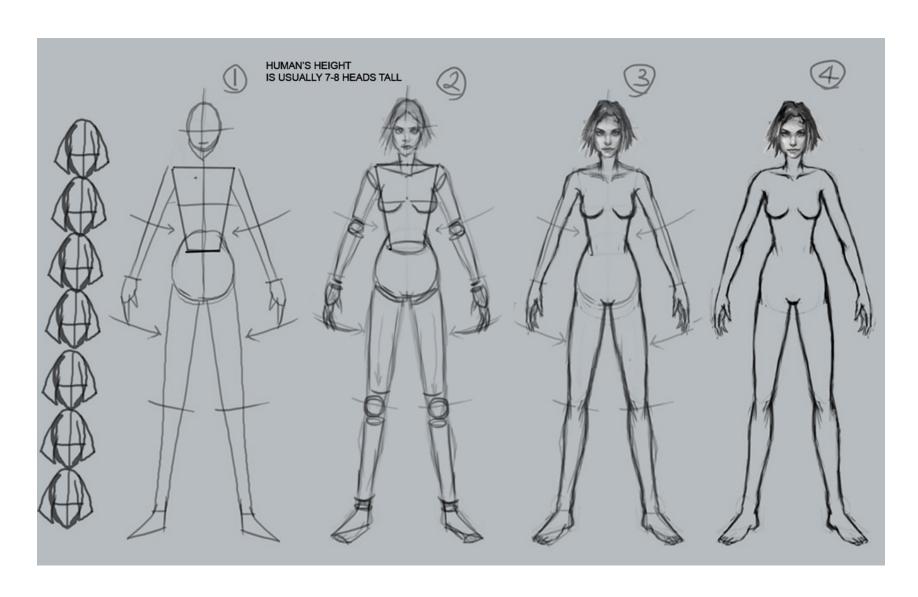

### Building a character

- Attributes
  - Functional: how the character behaves
  - Cosmetic: how the character looks
- Good characters have a simplified design
  - Emphasis on big shapes and lines of motion
  - Exaggeration of personality (eyes, mouth)